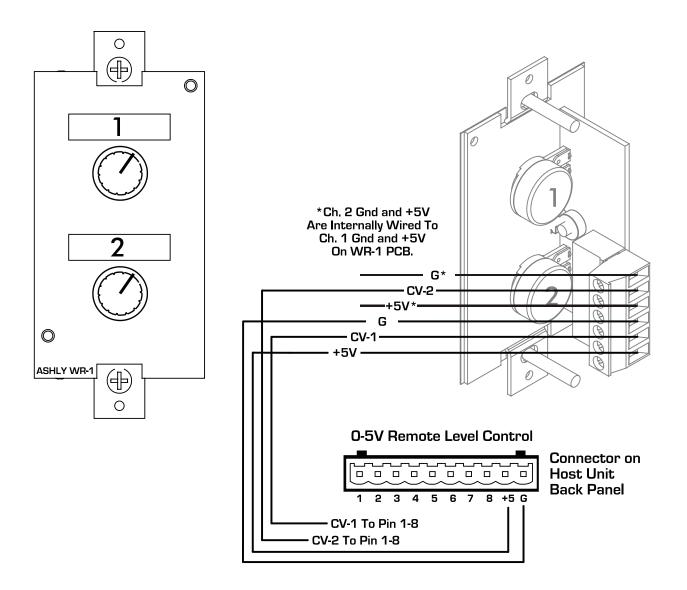

# WR-1 Installation Wiring Diagram

(Rev 3 03/11)

(see reverse side for warranty)