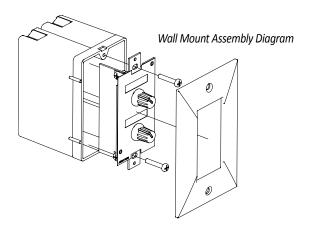

# ARCHITECT & ENGINEERING SPECS

The remote control unit shall have two rotary potentiometers for adjusting DC level control on Ashly products. The unit shall connect to the host device using low gauge wire. The unit shall have clear windows for insertion of user-defined labels. The unit shall mount in a standard US electrical wall box. No other unit shall be acceptable unless all specifications herein are verified through an independent agent.