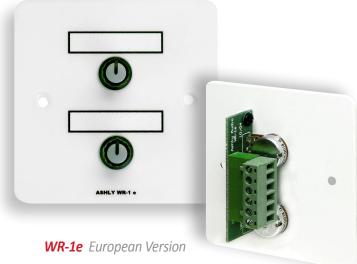

## DUAL-VOLUME CONTROL DECORA WALL REMOTE

Control your system from any location with our remote controls. These devices fit in standard wall boxes and use low gauge wire for hook-up. The **WR-1** is a dual potentiometer remote level control for Ashly products that have Remote DC Level control pins. The WR-1 uses DC voltage provided by the host unit to attenuate one channel of that unit. The **WR-1e** is the European wall box version.

#### WR-1 Features:

- Instant real-time remote level control
- Visual indication verifies changes
- Connects directly to host unit
- No network or power supply required
- Window for user-defined labels
- Shipping weight: 1lbs (1kg)
- Safety/compliance: CE, FCC, RoHS