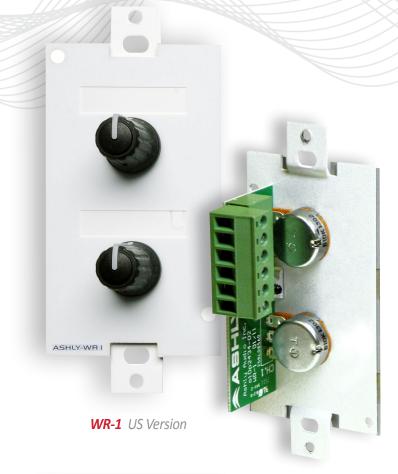

## DUAL-VOLUME CONTROL DECORA WALL REMOTE

Control your system from any location with our remote controls. These devices fit in standard wall boxes and use low gauge wire for hook-up. The **WR-1** is a dual potentiometer remote level control for Ashly products that have Remote DC Level control pins. The WR-1 uses DC voltage provided by the host unit to attenuate one channel of that unit. The **WR-1e** is the European wall box version.

#### WR-1 Features:

- Instant real-time remote level control
- Visual indication verifies changes
- Connects directly to host unit
- No network or power supply required
- Window for user-defined labels
- Shipping weight: 1lbs (1kg)
- Safety/compliance: CE, FCC, RoHS

# ARCHITECT & ENGINEERING SPECS

The remote control unit shall have two rotary potentiometers for adjusting DC level control on Ashly products. The unit shall connect to the host device using low gauge wire. The unit shall have clear windows for insertion of user-defined labels. The unit shall mount in a standard US electrical wall box. No other unit shall be acceptable unless all specifications herein are verified through an independent agent.