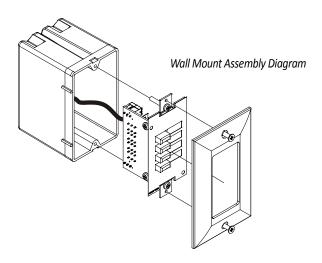

## VR-2 ARCHITECT & ENGINEERING SPECS

The remote control unit shall use four lockout pushbutton switches to select Presets 1-4 on an Ashly product. The unit shall connect to the host device using low gauge wire. The unit shall have clear windows for insertion of user-defined labels. The unit shall mount in a standard US electrical wall box. No other unit shall be acceptable unless all specifications herein are verified through an independent agent.