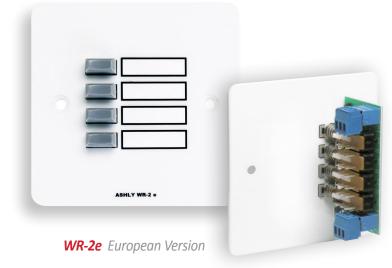

## 4-Position Preset/Recall Decora Wall Remote

Control your system from any location with our remote controls. These devices fit in standard wall boxes and use low gauge wire for hook-up. The *WR-2* remote has a 4-position lock-out push button switch for preset recall. The preset recall switch selects presets 1-4 on the host unit. The *WR-2e* is the European wall box version.