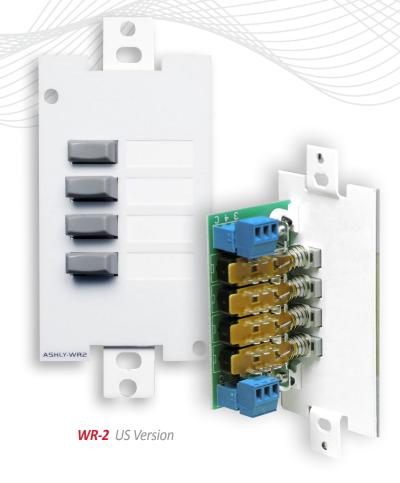

## 4-Position Preset/Recall Decora Wall Remote

Control your system from any location with our remote controls. These devices fit in standard wall boxes and use low gauge wire for hook-up. The *WR-2* remote has a 4-position lock-out push button switch for preset recall. The preset recall switch selects presets 1-4 on the host unit. The *WR-2e* is the European wall box version.

## WR-2 Features:

- Instant real-time remote preset recall
- Visual indication verifies changes
- Connects directly to host unit
- No network or power supply required
- Window for user-defined labels
- Shipping weight: 1lbs (1kg)
- Safety/compliance: CE, FCC, RoHS

## VR-2 ARCHITECT & ENGINEERING SPECS

The remote control unit shall use four lockout pushbutton switches to select Presets 1-4 on an Ashly product. The unit shall connect to the host device using low gauge wire. The unit shall have clear windows for insertion of user-defined labels. The unit shall mount in a standard US electrical wall box. No other unit shall be acceptable unless all specifications herein are verified through an independent agent.