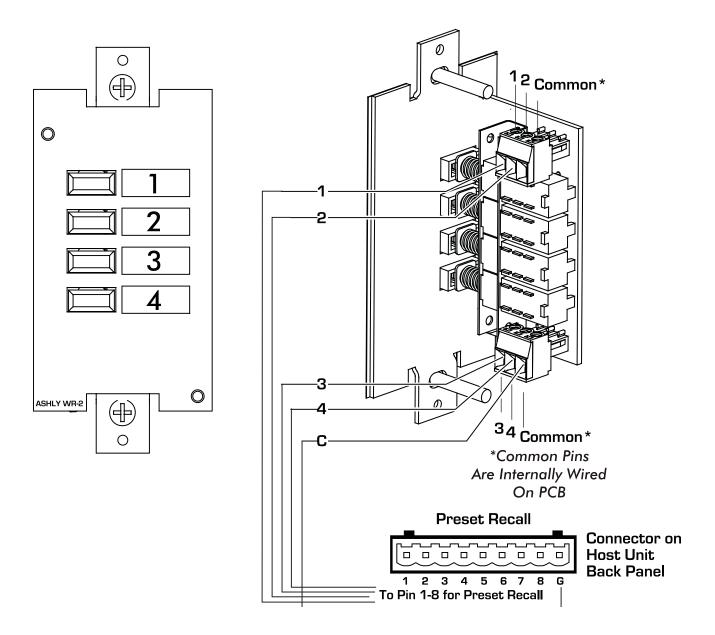

# WR-2 Installation Wiring Diagram

(Rev 3 03/11)

(see reverse side for warranty)